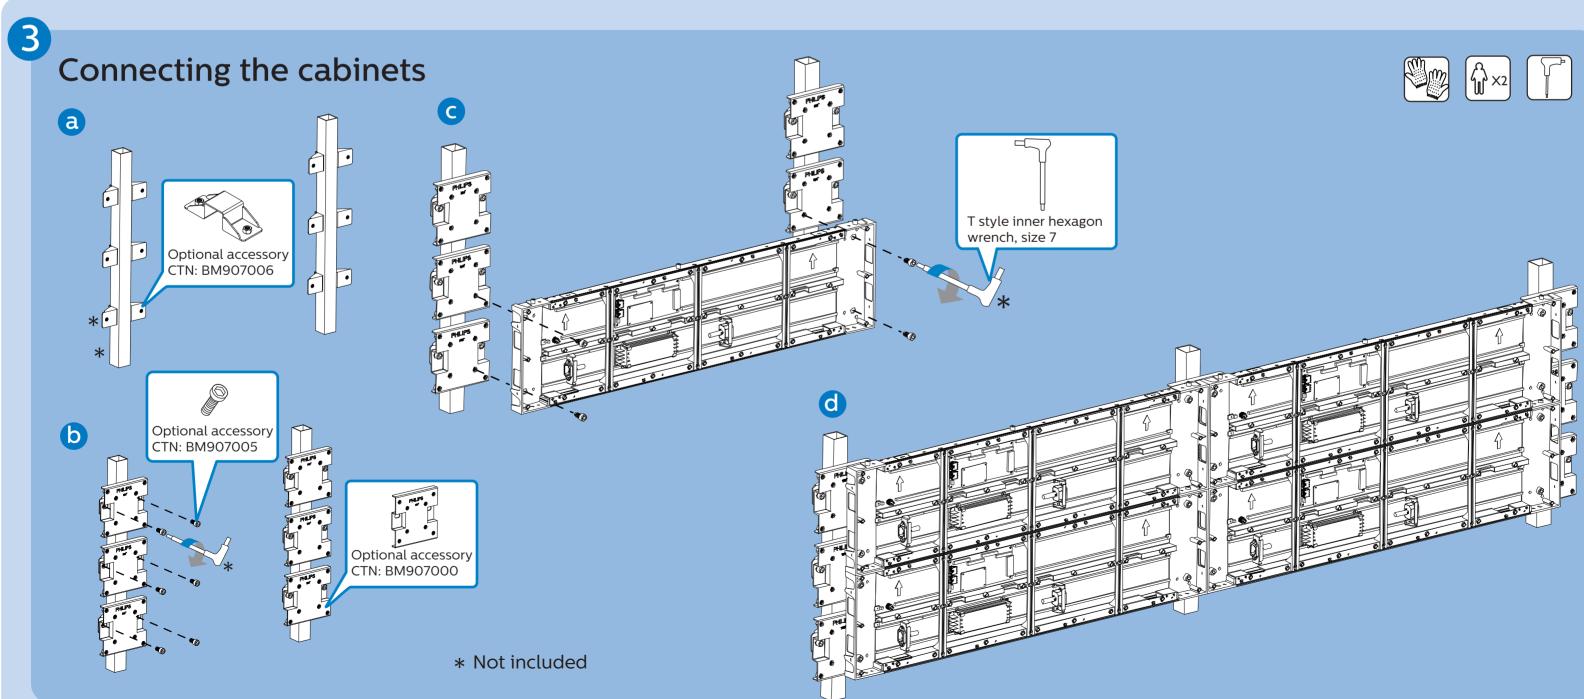

2 CHECK button

×2 (م)

Not included:









L line



## Quick Start



Please check out the website below for more product information. https://www.philips.co.uk/p-m-pr/signage-solutions/latest#filters=L\_LINE\_SERIES\_SU



MMD Monitors & Displays Nederland B.V. Prins Bernhardplein 200 1097 JB Amsterdam The Netherlands

Envision Peripherals Inc. 490 N McCarthy Blvd, Suite #120 Milpitas, CA 95035 USA

2020 © TOP Victory Investments Ltd. All rights reserved. This product has been manufactured by and is sold under the responsibility of Top Victory Investments Ltd., and Top Victory Investments Ltd. is the warrantor in relation to this product. Philips and the Philips Shield Emblem are registered trademarks of Koninklijke Philips N.V. and are used under license.

Specifications are subject to change without notice.

Version: V1